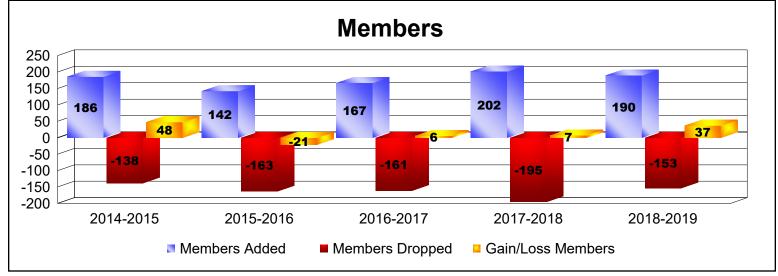

District 111MS

As of June 2019 Cumulative

| Year      | New<br>Clubs | Dropped<br>Clubs | Gain/<br>Loss<br>Clubs | New<br>Members | Charter<br>Members | Reinstate<br>Members | Transfer<br>Members | Total<br>Member<br>Added | Total<br>Members<br>Dropped | Gain/<br>Loss<br>Members |
|-----------|--------------|------------------|------------------------|----------------|--------------------|----------------------|---------------------|--------------------------|-----------------------------|--------------------------|
| 2014-2015 | 0            | 0                | 0                      | 169            | 0                  | 2                    | 15                  | 186                      | -138                        | 48                       |
| 2015-2016 | 0            | 0                | 0                      | 129            | 0                  | 0                    | 13                  | 142                      | -163                        | -21                      |
| 2016-2017 | 0            | 0                | 0                      | 158            | 0                  | 3                    | 6                   | 167                      | -161                        | 6                        |
| 2017-2018 | 1            | -1               | 0                      | 167            | 21                 | 4                    | 10                  | 202                      | -195                        | 7                        |
| 2018-2019 | 1            | 0                | 1                      | 156            | 22                 | 2                    | 10                  | 190                      | -153                        | 37                       |
| Average   | 0            | 0                | 0                      | 156            | 9                  | 2                    | 11                  | 177                      | -162                        | 15                       |