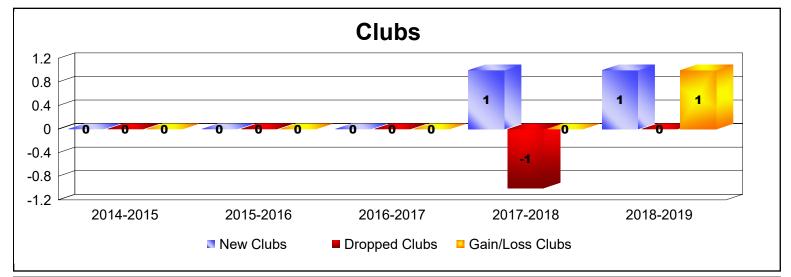

District 111MS

As of June 2019 Cumulative

| Year      | New<br>Clubs | Dropped<br>Clubs | Gain/<br>Loss<br>Clubs | New<br>Members | Charter<br>Members | Reinstate<br>Members | Transfer<br>Members | Total<br>Member<br>Added | Total<br>Members<br>Dropped | Gain/<br>Loss<br>Members |
|-----------|--------------|------------------|------------------------|----------------|--------------------|----------------------|---------------------|--------------------------|-----------------------------|--------------------------|
| 2014-2015 | 0            | 0                | 0                      | 169            | 0                  | 2                    | 15                  | 186                      | -138                        | 48                       |
| 2015-2016 | 0            | 0                | 0                      | 129            | 0                  | 0                    | 13                  | 142                      | -163                        | -21                      |
| 2016-2017 | 0            | 0                | 0                      | 158            | 0                  | 3                    | 6                   | 167                      | -161                        | 6                        |
| 2017-2018 | 1            | -1               | 0                      | 167            | 21                 | 4                    | 10                  | 202                      | -195                        | 7                        |
| 2018-2019 | 1            | 0                | 1                      | 156            | 22                 | 2                    | 10                  | 190                      | -153                        | 37                       |
| Average   | 0            | 0                | 0                      | 156            | 9                  | 2                    | 11                  | 177                      | -162                        | 15                       |